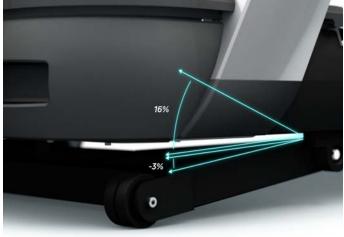

## Dimensions (L x W x H): 212 x 94 x 172 cm Weight: 233 kg

-Speed from 0,5 to 26 km/h.
-Silent AC 6HP engine.
-Running surface: 160x58cm.
-HST phenolic resin deck.
-Pro-Tonic 10 points damping system.
-Incline: 0-16% (-3% optional).
-LED use indicators.
-24 preset programs.
-22-inch touch screen console including Virtual Active courses.
-Connectivity: TV and Internet, (TV optional).
-LED Console option with i.Concept 3.0
FTMS technology available.
-Max user weight: 195 Kg.

**Light indicators.** At a glance, the user can see whether the equipment is in use.

**Decline.** The TR1000 treadmill includes the possibility of incorporating a decline of -3% (optional).