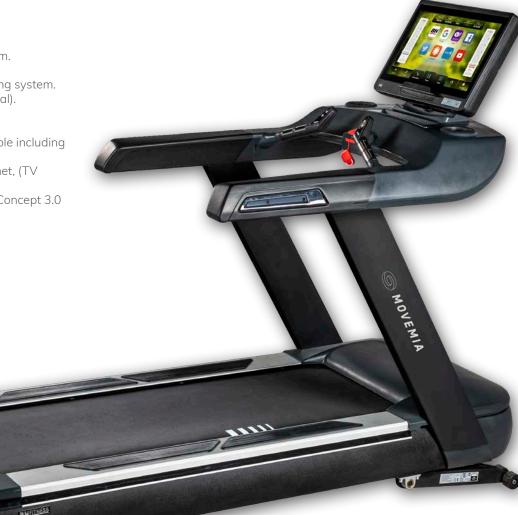

## Dimensions (L x W x H): 212 x 94 x 172 cm Weight: 233 kg

-Speed from 0,5 to 26 km/h.
-Silent AC 6HP engine.
-Running surface: 160x58cm.
-HST phenolic resin deck.
-Pro-Tonic 10 points damping system.
-Incline: 0-16% (-3% optional).
-LED use indicators.
-24 preset programs.
-22-inch touch screen console including Virtual Active courses.
-Connectivity: TV and Internet, (TV optional).
-LED Console option with i.Concept 3.0
FTMS technology available.
-Max user weight: 195 Kg.