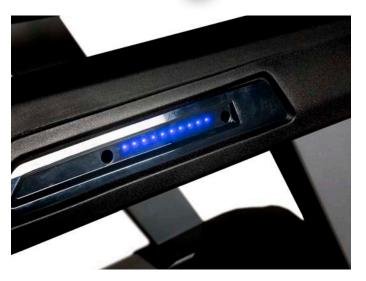

**Light indicators.** At a glance, the user can see whether the equipment is in use.

**Decline.** The TR1000 treadmill includes the possibility of incorporating a decline of -3% (optional).