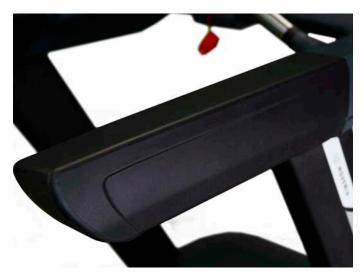

-LED Console option with i.Concept 3.0 FTMS technology available.

-Max user weight: 195 Kg.

**Oversized sidebars.** The oversized sidebars offer a great comfort for any user no metter if they are running or walking.