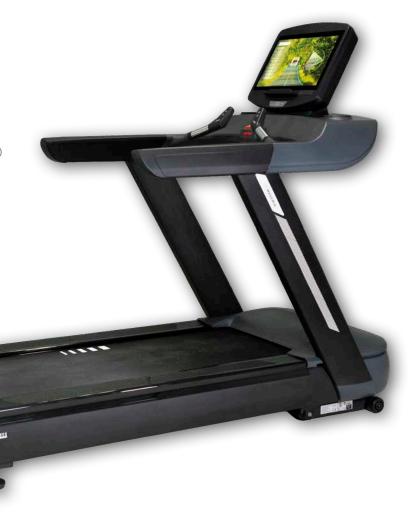

## Dimensions (L x W x H): 212 x 94 x 172 cm Weight: 233 kg

- -Speed from 0,5 to 22 km/h.
- -Silent AC 5HP engine.
- -Running surface: 160x58cm.
- -HST phenolic resin deck.
- -Pro-Tonic 10 points damping system.
- -Incline: 0-15%.
- -24 preset programs.
- -16 or 19 -inch touch screen console including Virtual Active courses.
- -Connectivity: TV and Internet, (TV optional).

-LED Console option with i.Concept 3.0 FTMS technology available.

-Max user weight: 195 Kg.

**Oversized sidebars.** The oversized sidebars offer a great comfort for any user no metter if they are running or walking.