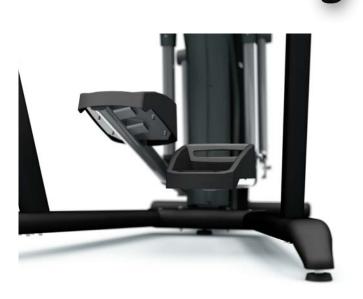

## Dimensions (L x W x H): 161 x 96 x 162 cm Weight: 155 kg

-Movable side bars for a complete upper and lower body workout.
-Electromagnetic resistance.
-Silent Poly-V belt transmission.
-Stride length: 52cm.
-Distance between pedals: 6cm.
-24 training programs.
-20 resistance levels.
-19-inch touch screen console including Virtual Active courses.
-TV and Internet connectivity, (TV optional).
-LED Console option with i.Concept 3.0
FTMS technology available.
-Maximum user weight: 190 Kg.

**Stability.** The V-shape of its lower frame makes it the most stable crosstrainer of its range. A feature that will keep safe even the most hardcore users.

S MOVEMIA

**Console.** Full HD 19" 4k touchscreen with connectivity and TV, that will delight each and every user.