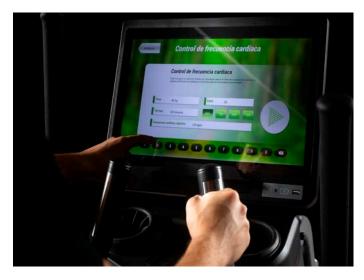

**Stability.** The V-shape of its lower frame makes it the most stable crosstrainer of its range. A feature that will keep safe even the most hardcore users.

S MOVEMIA

**Console.** Full HD 19" 4k touchscreen with connectivity and TV, that will delight each and every user.