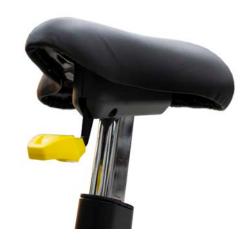

-Maximum user weight: 190 kg.

**Ergonomic lever.** The ergonomic lever allows an easy adjustment of the seat even during the exercise with one hand.

MOVEMIA Cardio Series