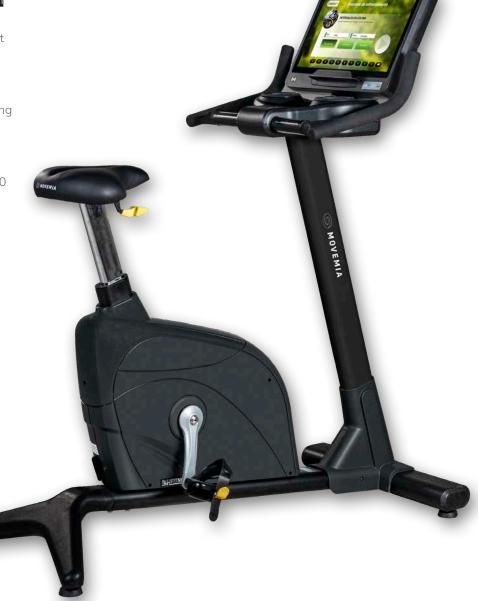

## BU1000\_Upright Bike

## MOVEMIA

## Dimensions (L x W x H): 144 x 67 x 166 cm Weight: 77 kg

- -Oversized pedals with integrated foot stoppers.
- -Electromagnetic resistance.
- -Genesia III generator.
- -V-Shape stability system.
- -19-inch touch-screen console including
- 12 Virtual Active courses.
- -24 programs / 20 intensity levels.
- -TV and Internet connectivity, (TV optional).
- -LED Console option with i.Concept 3.0 FTMS technology available.

-Maximum user weight: 190 kg.

**Ergonomic lever.** The ergonomic lever allows an easy adjustment of the seat even during the exercise with one hand.

MOVEMIA Cardio Series