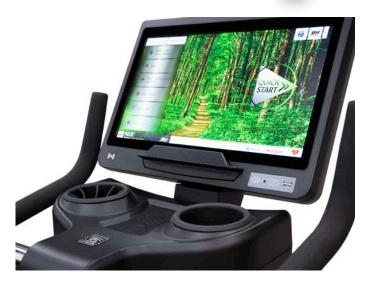

## Dimensions (L x W x H): 144 x 67 x 166 cm Weight: 77 kg

- -Oversized pedals with integrated foot stoppers.
- -Electromagnetic resistance.
- -Genesia III generator.
- -V-Shape stability system.
- -19-inch touch-screen console including
- 12 Virtual Active courses.
- -24 programs / 20 intensity levels.
- -TV and Internet connectivity, (TV optional).
- -LED Console option with i.Concept 3.0 FTMS technology available.