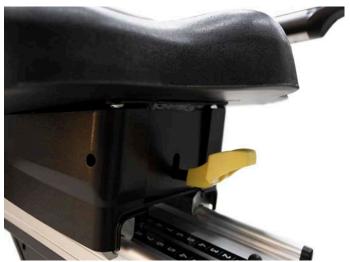

**Ergonomic lever.** The ergonomic lever allows an easy adjustment of the seat even during the exercise with one hand.

MOVEMIA Cardio Series 25