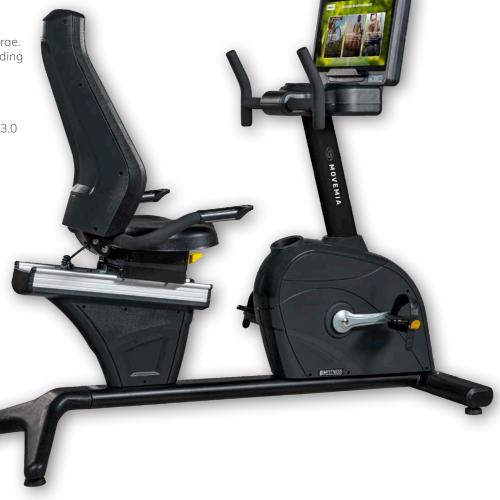

## **BR1000\_**Recumbent Bike

## MOVEMIA

## Dimensions (L x W x H): $166 \times 67 \times 150$ cm Weight: 102 kg

- -Oversized pedals with integrated foot stoppers.
- -Electromagnetic resistance.
- -Genesia III generator.
- -V-Shape stability system.
- -Backrest adapted to lumbar vertebrae.
- -19-inch touch-screen console including Virtual Active courses.
- -24 programs / 20 intensity levels.
- -TV and Internet connectivity, (TV optional).

-LED Console option with i.Concept 3.0 FTMS technology available.

-Maximum user weight: 190 kg.

**Easy access buttons.** The buttons placed in the side handles allow a perfect control over the exercise at all times.