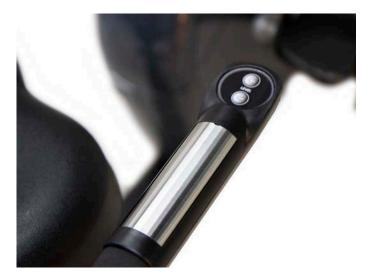

-LED Console option with i.Concept 3.0 FTMS technology available.

-Maximum user weight: 190 kg.

**Easy access buttons.** The buttons placed in the side handles allow a perfect control over the exercise at all times.