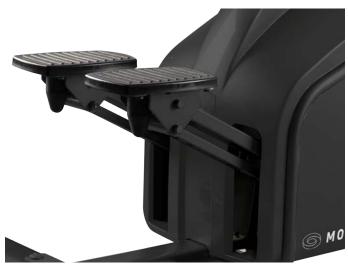

**Ergonomic handlebar.** The handlebar, which has been designed for the best biomechanics, allows the machine to be adapted to people of any height.

MOVEMIA Cardio Series