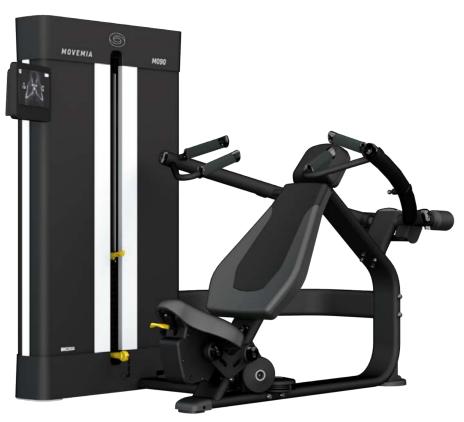

# M090\_Shoulder Press

# Dimensions (L x W x H): 176.5 x 142.5 x 149 cm

# Weight: 284.4 kg

# Load: 112 kg (opt. 135 kg)

- -Independent movement of the arms.
- -Counterbalanced arms.
- -Double handgrip for more variety of exercises.
- -Power transmission with belt.
- -Improved access and adjustments systems.
- -Reinforced chassis.
- -3 mm thick steel structure.
- -Display is optional.