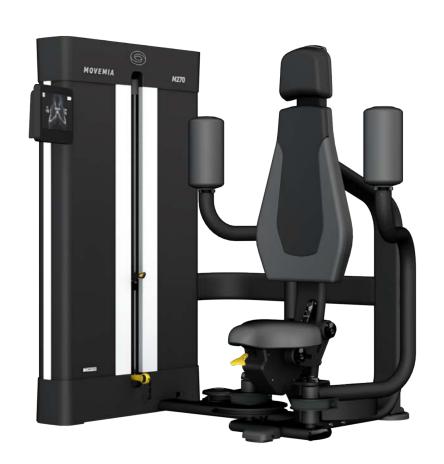

# M270\_Pectoral

#### Dimensions (L $\times$ W $\times$ H): 115 $\times$ 155 $\times$ 149 cm

# Weight: 274.5 kg

# Load: 95 kg (opt. 135 kg)

- -Comfortable rolls for arms.
- -Seat adjustment.
- -Independent movement of the arms.
- -Power transmission with belt.
- -Improved access and adjustments systems.
- -Reinforced chassis.
- -3 mm thick steel structure.
- -Display is optional.