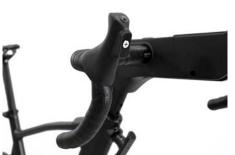

## Weight: 48.6 kg

-Electromagnetic EMS resistance system.

-Inertia flywheel equivalent to 11 Kg.

-Heavy duty belt drive with automatic tensioner.

-0-25% gradient.

-Q Factor 152 mm.

HANDLEBAR WITH INTEGRATED **DIPPING AND SHIFTING.** Breathable and non-slip handlebars. The handlebar shifters have a practical function: to offer the user the possibility of changing the resistance without changing his posture.