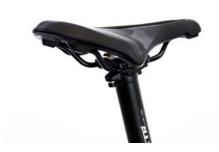

ANTI-CORROSIVE PAINT (EDP) Special paint treatment for the highest resistance to corrosion and rust.

SADDLE. Ergonomic and adaptive.