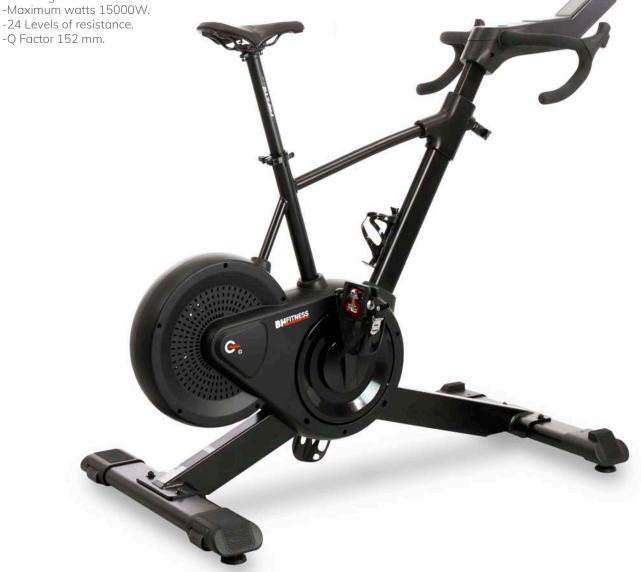

## H936\_Exercycle Plus

## Weight: 48.6 kg

-Electromagnetic EMS resistance system.

-Inertia flywheel equivalent to 11 Kg.

-Heavy duty belt drive with automatic tensioner.

-0-25% gradient.

-Q Factor 152 mm.

HANDLEBAR WITH INTEGRATED **DIPPING AND SHIFTING.** Breathable and non-slip handlebars. The handlebar shifters have a practical function: to offer the user the possibility of changing the resistance without changing his posture.