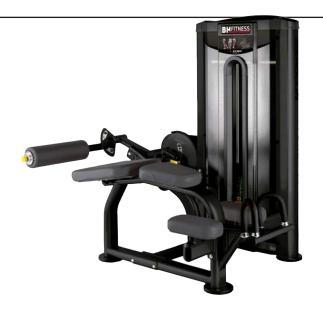

## L030B\_Lying leg curl

#### Dimensions (L x W x H): 178.7 x 113.6 x 148.5 cm

### Weight: 234.3 kg

## Load: 91 kg (opt. 110 kg)

The L030 can work the hamstrings and calves in a comfortable and safe way due to the variety of adjustments.

- -Side supports for the forearms.
- -Range of motion adjustment.
- -Roller with 4 different positions.
- -SmartFocus with 11" console option and full connectivity available.