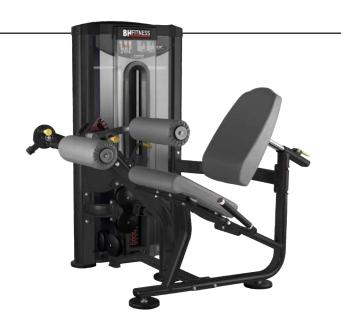

# L020B\_Leg extension/curl

## Dimensions (L $\times$ W $\times$ H): 146 $\times$ 125 $\times$ 152 cm

#### Weight: 228.8 kg

## Load: 91 kg (opt. 110 kg)

The L020 machine is a dual machine which provides a double exercise: Leg extension (quadriceps) and leg curl (femoral)

- -Adjustment of the top roller to 7 different positions.
- -Adjustable drive arm in 8 different positions.
- -SmartFocus with 11" console option and full connectivity available.