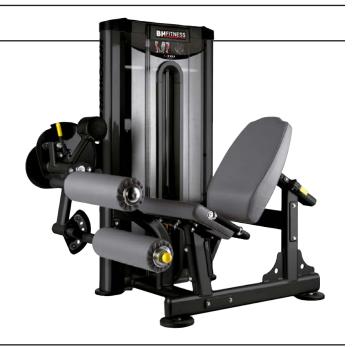

# **L170B\_**Seated leg curl

### Dimensions (L x W x H): 174.4 x 112.7 x 148.5 cm

#### Weight: 246.3 kg

### Load: 91 kg (opt. 110 kg)

The L170 can regulate both the backrest angle and working angle to perform the leg curl exercise.

- -Working angle adjustable in 4 positions.
- -Backrest depth adjustment.
- -SmartFocus with 11" console option and full connectivity available.